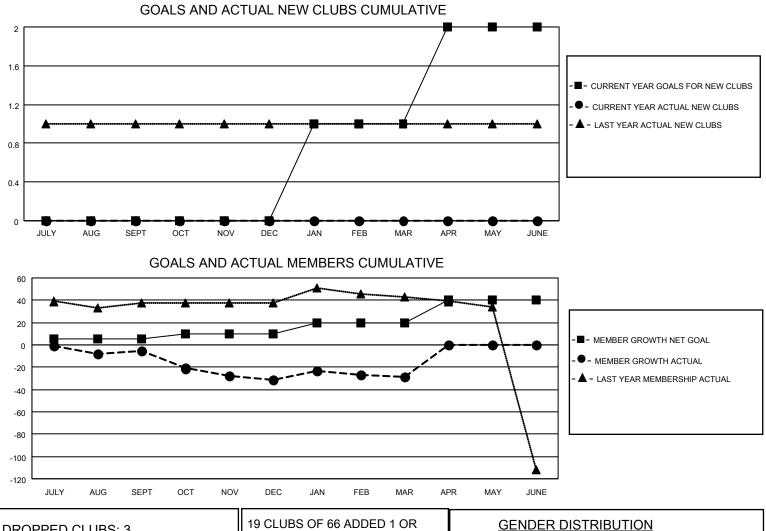

## LOCATION NETHERLANDS

**District 110AN** 

Results as of: 3/31/2022

| Clubs                 |               |           |               | Members               |                        |                         |                                                    |
|-----------------------|---------------|-----------|---------------|-----------------------|------------------------|-------------------------|----------------------------------------------------|
| RESULTS FOR 2021-2022 |               |           |               | RESULTS FOR 2021-2022 |                        |                         |                                                    |
| QUARTER               | NEW CLUB GOAL | NEW CLUBS | DROPPED CLUBS | QUARTER               | BER GROWTH NET<br>GOAL | MEMBER GROWTH<br>ACTUAL | DROPPED<br>MEMBERS ACTUAL<br>(including transfers) |
| JULY/AUG/SEPT         | 0             | 0         | 2             | JULY/AUG/SEPT         | 5                      | 14                      | 16                                                 |
| OCT/NOV/DEC           | 0             | 0         | 1             | OCT/NOV/DEC           | 5                      | 10                      | 33                                                 |
| JAN/FEB/MAR           | 1             | 0         | 0             | JAN/FEB/MAR           | 10                     | 21                      | 16                                                 |
| APR/MAY/JUNE          | 1             | 0         | 0             | APR/MAY/JUNE          | 20                     | 0                       | 0                                                  |

| DROPPED CLUBS: 3 |    | 19 CLUBS OF 66 ADDED 1 OR<br>MORE NEW MEMBERS | GENDER DISTRIBUTION       |                |
|------------------|----|-----------------------------------------------|---------------------------|----------------|
|                  |    |                                               | MALE                      | 1,120 (85.82%) |
|                  |    |                                               | FEMALE                    | 185 (14.18%)   |
| DROPPED MEMBERS  |    |                                               | NON BINARY                | 0 (0.00%)      |
|                  | 10 |                                               | PREFER NOT TO ANSWER      | 0 (0.00%)      |
| DECEASED         | 12 |                                               |                           |                |
| CLUB CANCELLED   | 9  | CLICK HERE FOR CUMULATIVE                     | TOTAL FAMILY UNIT MEMBERS | s 0            |
| OTHER            | 44 | MEMBERSHIP DATA                               |                           |                |
| TOTAL            | 65 |                                               | FAMILY MEMBERS PAYING HA  | LF DUES 0      |
|                  |    |                                               |                           |                |
|                  |    |                                               |                           |                |